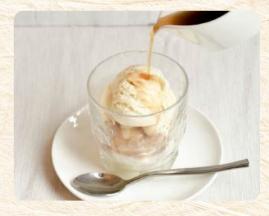

### Saké Affogato

Homare Yuzu / Takara Plum Wine Choya Uji Green Tea Umeshu

Your choice of ice cream paired with your choice of fruit sake

1oz