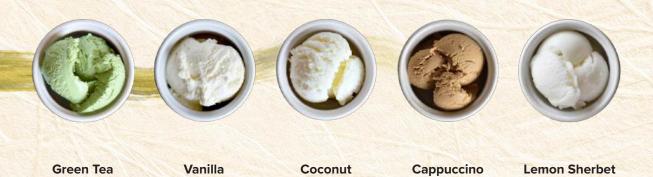

## **Tempura Ice Cream**

Green Tea / Coconut / Cappuccino 16

#### **Ice Cream**

2 scoops 6

# Ice Cream with Churros

Your choice of ice cream paired with matcha / cinnamon churros

9

### Saké Affogato

Homare Yuzu / Takara Plum Wine Choya Uji Green Tea Umeshu

Your choice of ice cream paired with your choice of fruit sake

1oz